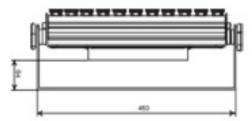

## Saturn Series 8 Beam Trimmer XPE/XPG

All dimensions in mm

| <b>Input Voltage</b> | 100 - 277v AC | 50/60Hz |
|----------------------|---------------|---------|
|----------------------|---------------|---------|