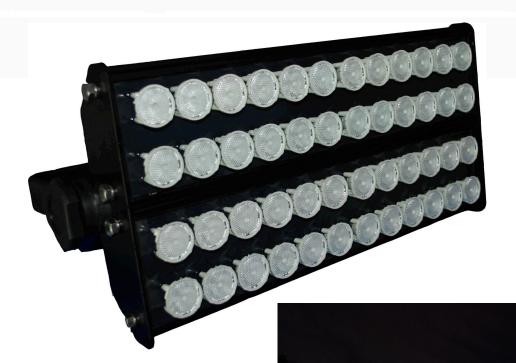

## Saturn Series 8 Beam Trimmer 48

## Typical applications include:

Security & flood lighting Parking area illumination

**Operating Temperature** -30° C to 50° C

**Ingress Protection** IP65

**Colour Temperature** 5800K

**Colour Rendering Index** >80

Lifespan Typically 80,000 hrs\*

**Total Power Consumption** XPE 75W (5400lm) XPG 94W (7,700lm)

**Power Factor** >0.9

Safety Standard EN60598

EMC/EMI Standard EN 61547 / EN55015

Harmonics EN61000-3-2 and 61000-3-3

Number of LED's 48

\* LED life is quantified by equity depreciation which typically occurs at 50.000 + hours.