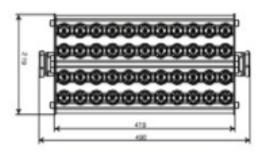

## Saturn Series 8 Beam Trimmer XPE/XPG

All dimensions in mm

| <b>Input Voltage</b> | 100 - 277v AC | 50/60Hz |
|----------------------|---------------|---------|
|----------------------|---------------|---------|