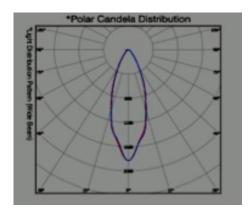

## Saturn Series 8 Beam Trimmer 48

## Typical applications include:

Security & flood lighting Parking area illumination





## technical specifications

## Saturn Series 8 Beam Trimmer XPE/XPG





All dimensions in mm



| <b>Input Voltage</b> | 100 - 277v AC | 50/60Hz |
|----------------------|---------------|---------|
|----------------------|---------------|---------|

**Operating Temperature** -30° C to 50° C

**Ingress Protection** IP65

**Colour Temperature** 5800K

**Colour Rendering Index** >80

Lifespan Typically 80,000 hrs\*

**Total Power Consumption** XPE 75W (5400lm) XPG 94W (7,700lm)

**Power Factor** >0.9

Safety Standard EN60598

EMC/EMI Standard EN 61547 / EN55015

Harmonics EN61000-3-2 and 61000-3-3

Number of LED's 48



\* LED life is quantified by equity depreciation which typically occurs at 50.000 + hours.

Constellation Lighting reserves the right to alter product offerings and specifications at any time without notice. This publication may include technical inaccuracies.